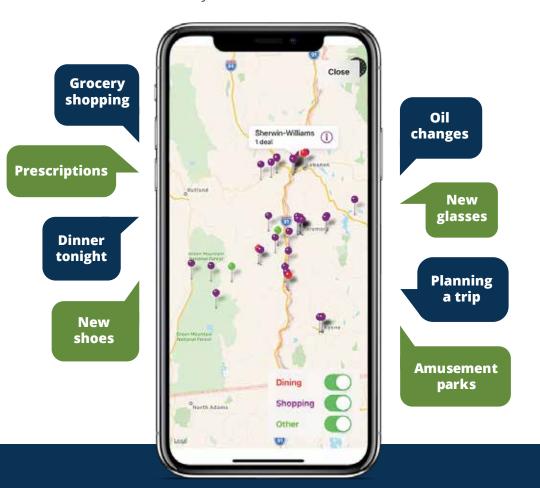

# Shop local. Save local.

BaZing brings 460,000 discounts where you live, work or travel.

# Browse.

Get discounts that fit each day, each plan, each purchase.

# Shop.

The restaurants and shops you know and love are included in the BaZing savings network, right where you live and across the nation.

# Save.

Simply show your mobile coupon to the retailer for instant savings.

#### Shop local, save local with BaZing savings

Local discounts and national retailer deals to save you money on shopping, dining, travel