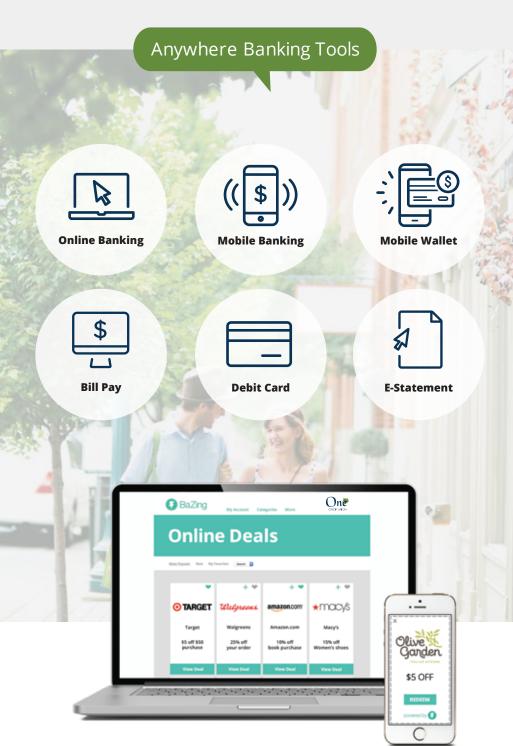

#### **Anywhere Banking Tools**

Online banking, mobile banking, bill pay, debit card and e-statement.